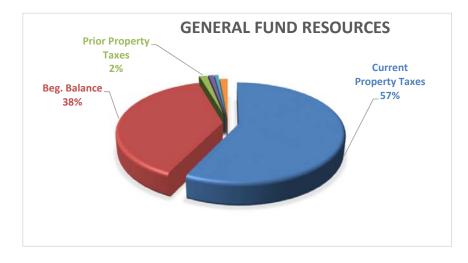

# RESOURCES

|    |                                           |                                         |                                      | General Fund                                        | _                             | Stayton Fire Di                 | <u>strict</u>                |    |
|----|-------------------------------------------|-----------------------------------------|--------------------------------------|-----------------------------------------------------|-------------------------------|---------------------------------|------------------------------|----|
|    |                                           |                                         |                                      | Fund                                                |                               | e of Municipal Corporat         | tion)                        |    |
|    |                                           | Historical Data                         |                                      |                                                     | Budget for Next               | Year = 2020-21                  |                              |    |
|    | Actu<br>Second<br>Preceding<br>Year 17-18 | Ial<br>First<br>Preceding<br>Year 18-19 | Adopted Budget<br>This Year<br>19-20 | RESOURCE DESCRIPTION                                | Proposed By<br>Budget Officer | Approved By<br>Budget Committee | Adopted By<br>Governing Body |    |
|    |                                           |                                         |                                      | Beginning Fund Balance:                             |                               |                                 |                              |    |
| 1  | 684,311                                   | 726,620                                 | 767,100                              | 1. Available cash on hand* (cash basis), or         | 806,608                       | 806,608                         | 806,608                      | 1  |
| 2  |                                           |                                         |                                      | 2. Net working capital* (accrual basis)             |                               |                                 |                              | 2  |
| 3  | 34,077                                    | 66,715                                  | 30,000                               | 3. Previously levied taxes estimated to be received | 30,000                        | 30,000                          | 30,000                       | 3  |
| 4  | 27,608                                    | 43,231                                  | 15,000                               | 4. Interest/Dividends                               | 20,000                        | 20,000                          | 20,000                       | 4  |
| 5  | 0                                         | 0                                       | 0                                    | 5. Transferred IN, from other funds                 |                               |                                 |                              | 5  |
| 6  |                                           |                                         |                                      | 6. OTHER RESOURCES                                  |                               |                                 |                              | 6  |
| 7  | 3,765                                     | 21,253                                  | 12,000                               | 7. Miscellaneous                                    | 15,000                        | 15,000                          | 15,000                       | 7  |
| 8  | 750                                       | -                                       | 500                                  | 8. Sale of Assets                                   | 0                             | 0                               | 0                            | 8  |
| 9  | 10,444                                    | 183,848                                 | 30,000                               | 9. State of Oregon (Conflagrations)                 | 30,000                        | 30,000                          | 30,000                       |    |
| 10 | 1,045,668                                 | 990,167                                 |                                      | 10. Seismic Grant Project Complete                  | 0                             | 0                               | 0                            | 10 |
| 11 |                                           |                                         |                                      | 11. SAFER Grant - 2018                              | 176,000                       | 176,000                         | 176,000                      | 11 |
| 12 |                                           |                                         |                                      | 12 Local Option Levy                                | 240,000                       | 240,000                         | 0                            | 12 |
| 13 |                                           |                                         |                                      | 13                                                  |                               |                                 |                              | 13 |
| 14 |                                           |                                         |                                      | 14                                                  |                               |                                 |                              | 14 |
| 15 |                                           |                                         |                                      | 15                                                  |                               |                                 |                              | 15 |
| 16 |                                           |                                         |                                      | 16                                                  |                               |                                 |                              | 16 |
| 17 |                                           |                                         |                                      | 17                                                  |                               |                                 |                              | 17 |
| 18 |                                           |                                         |                                      | 18                                                  |                               |                                 |                              | 18 |
| 19 |                                           |                                         |                                      | 19                                                  |                               |                                 |                              | 19 |
| 20 |                                           |                                         |                                      | 20                                                  |                               |                                 |                              | 20 |
| 21 |                                           |                                         |                                      | 21                                                  |                               |                                 |                              | 21 |
| 22 |                                           |                                         |                                      | 22                                                  |                               |                                 |                              | 22 |
| 23 |                                           |                                         |                                      | 23                                                  |                               |                                 |                              | 23 |
| 24 |                                           |                                         |                                      | 24                                                  |                               |                                 |                              | 24 |
| 25 |                                           |                                         |                                      | 25                                                  |                               |                                 |                              | 25 |
| 26 |                                           |                                         |                                      | 26                                                  |                               |                                 |                              | 26 |
| 27 |                                           |                                         |                                      | 27                                                  | 1                             |                                 |                              | 27 |
| 28 |                                           |                                         |                                      | 28                                                  |                               |                                 |                              | 28 |
| 29 | 1,806,623                                 | 2,031,833                               | 854,600                              | Total resources, except taxes to be levied          | 1,317,608                     | 1,317,608                       | 1,077,608                    | 29 |
| 30 |                                           |                                         |                                      | Taxes necessary to balance                          | 1,206,919                     |                                 | 1,206,919                    |    |
| 31 | 1,188,951                                 | 1,249,551                               |                                      | Taxes collected in year levied                      | . ,= -                        |                                 |                              | 31 |
| 32 | 2,995,574                                 | 3,281,385                               | 2,032,082                            | TOTAL RESOURCES                                     | 2,524,527                     | 2,524,527                       | 2,284,527                    | 32 |