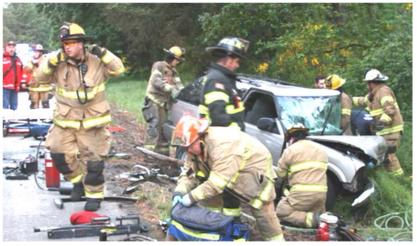

Through planning and budgeting for several years the District was also able to replace its rescue tools that were 20+ years old. The new rescue tools are completely new technology for the fire service and certainly for Stayton Fire District. As opposed to our old hydraulic driven tools, the new tools are E-draulic tools, powered by batteries. These tools have much higher capabilities and are not attached to hoses or cords making them

much more portable and less cumbersome to work with. In addition to portability, the new tools are much stronger, giving us the capability to cut through the metals used in this new generation of cars, which our old tools could not.