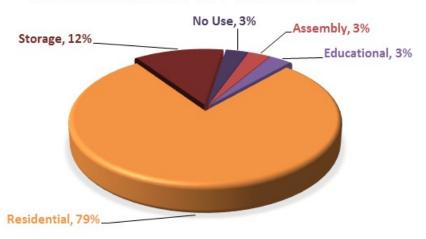

#### STRUCTURE FIRES BY PROPERTY USE

| <u>Fire Service Area</u> | 107 sq. miles |
|--------------------------|---------------|
| 2016-2017 Assessed       | <u>Value</u>  |

Marion County 819,941,502

Linn County <u>102,055,518</u>