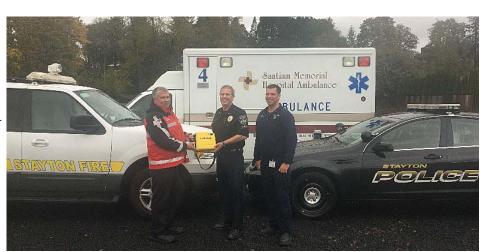

#### PARTNERSHIP FOR CARDIAC

**EMERGENCIES**—Stayton Fire District, Stayton Police Department and Santiam Ambulance created a partnership to respond to cardiac emergencies that will

save lives when seconds count.

Stayton Fire District donated six AED's to Stayton PD to be placed in patrol cars to increase delivery of early CPR and defibrillation to citizens in cardiac arrest. The joint response to cardiac events has proven to increase survival rates. The three agencies train together and prepare for these events.