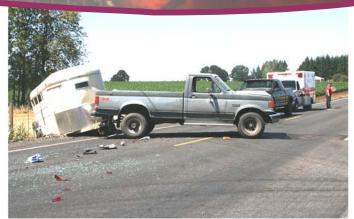

Through planning and budgeting for several years the District was also able to replace its rescue tools that were 20+ years old. The new rescue tools are completely new technology for the fire service and certainly for Stayton Fire District. As opposed to our old hydraulic driven tools, the new tools are E-draulic tools, powered by batteries. These tools have much higher capabilities and are not attached to hoses or cords making them

much more portable and less cumbersome to work with. In addition to portability, the new tools are much stronger, giving us the capability to cut through the metals used in this new generation of cars, which our old tools could not.