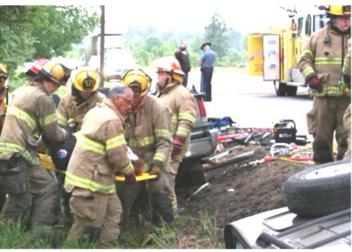

Through planning and budgeting for several years the District was also able to replace its rescue tools that were 20+ years old. The new rescue tools are completely new technology for the fire service and certainly for Stayton Fire District. As opposed to our old hydraulic driven tools, the new tools are E-draulic tools, powered by batteries. These tools have much higher capabilities and are not attached to hoses or cords making them

much more portable and less cumbersome to work with. In addition to portability, the new tools are much stronger, giving us the capability to cut through the metals used in this new generation of cars, which our old tools could not.