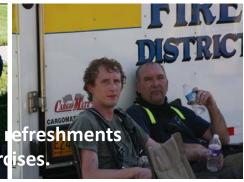

## SUPPORT & REHAB

~ Rhonda Grant

Our Support Team provides a variety of services for the District. Several members are part of the Rehab Team that supports the firefighters with medical care, a cold bottle of water and refreshments on burn to learns and large, extended fire calls.