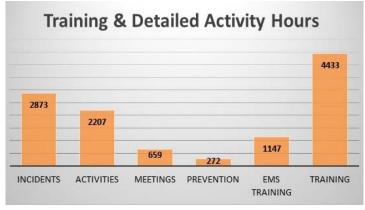

The training division logged over 4,400 hours in 2016; this included weekly drills, recruit academy, weekend training, EMR course, EMS training and live fire training exercises.

STAYTON FIRE DISTRICT TRAINING PROGRAM provides training to 46 volunteer firefighters, 6 paid staff, and 16 support members. Our training includes structural firefighting, EMS, vehicle extrication, wildland, hazardous materials, motor vehicle accidents, fire prevention, rehab operations, rope and water rescues and many other topics that we prepare for to provide emergency response services.