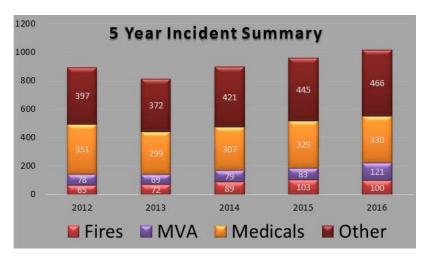

a new computer set up.

I also provide administrative support for the District's Fire Life Safety Team and Toys for Joy committee. I assisted with the revamping of our Smoke Alarm program and created the new kits for each station's apparatus.

#### **GRANTS**

We were awarded a VFA (Volunteer Fire Assistance through USFS) grant for 48 sets of wildland gear and a portable fire pump. The VFA grant project was for \$14,800 and is a 50% matching grant.



I finalized the AFG (Assistance to Firefighters Grant) 2015 application for the vehicle exhaust system at the Stayton Station. The grant was awarded for \$100,000 and is a 5% matching grant. I worked with our Facilities Manager on the award acceptance process and documentation for the grant.

## STATISTICS

#### **2016 INCIDENTS BY TYPE**





#### STRUCTURE FIRES BY PROPERTY USE



| <u>Fire Service Area</u> | 107 sq. miles |
|--------------------------|---------------|
| 2016-2017 Assessed       | <u>Value</u>  |

Marion County 819,941,502

Linn County <u>102,055,518</u>

Total Value 921,997,020

#### Personnel:

Total Saved

|              | Career             | 6           |
|--------------|--------------------|-------------|
| Volunteer FF |                    | 46          |
|              | Volunteer Support  | 16          |
|              |                    |             |
|              | Permanent Tax Rate | \$1.3133    |
|              | Bond Rate          | \$0.2528    |
|              | Total Calls        | 1017        |
|              | Value at Risk      | \$9,407,553 |
|              | Total Loss         | \$