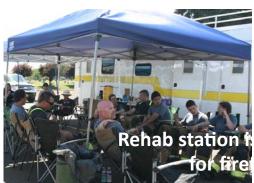

## SUPPORT & REHAB

~ Rhonda Grant

Our Support Team provides a variety of services for the District. Several members are part of the Rehab Team that supports the firefighters with medical care, a cold bottle of water and refreshments on burn to learns and large, extended fire calls.