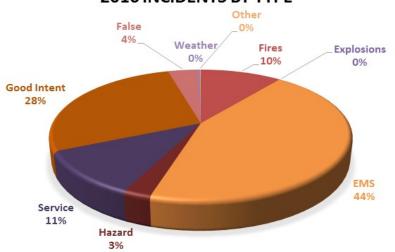

d a new computer set up.

I also provide administrative support for the District's Fire Life Safety Team and Toys for Joy committee. I assisted with the revamping of our Smoke Alarm program and created the new kits for each station's apparatus.

#### **GRANTS**

We were awarded a VFA (Volunteer Fire Assistance through USFS) grant for 48 sets of wildland gear and a portable fire pump. The VFA grant project was for \$14,800 and is a 50% matching grant.



I finalized the AFG (Assistance to Firefighters Grant) 2015 application for the vehicle exhaust system at the Stayton Station. The grant was awarded for \$100,000 and is a 5% matching grant. I worked with our Facilities Manager on the award acceptance process and documentation for the grant.

## STATISTICS

#### **2016 INCIDENTS BY TYPE**





#### STRUCTURE FIRES BY PROPERTY USE



| <u>Fire Service Area</u> | 107 sq. miles |
|--------------------------|---------------|
| 2016-2017 Assessed       | <u>Value</u>  |

Marion County 819,941,502

Linn County <u>102,055,518</u>

Total Value 921,997,020

#### Personnel:

Total Saved

|              | Career             | 6           |
|--------------|--------------------|-------------|
| Volunteer FF |                    | 46          |
|              | Volunteer Support  | 16          |
|              |                    |             |
|              | Permanent Tax Rate | \$1.3133    |
|              | Bond Rate          | \$0.2528    |
|              | Total Calls        | 1017        |
|              | Value at Risk      | \$9,407,553 |
|              | Total Loss         |