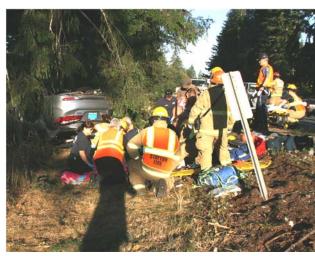

Through planning and budgeting for several years the District was also able to replace its rescue tools that were 20+ years old. The new rescue tools are completely new technology for the fire service and certainly for Stayton Fire District. As opposed to our old hydraulic driven tools, the new tools are E-draulic tools, powered by batteries. These tools have much higher capabilities and are not attached to hoses or cords making them

much more portable and less cumbersome to work with. In addition to portability, the new tools are much stronger, giving us the capability to cut through the metals used in this new generation of cars, which our old tools could not.